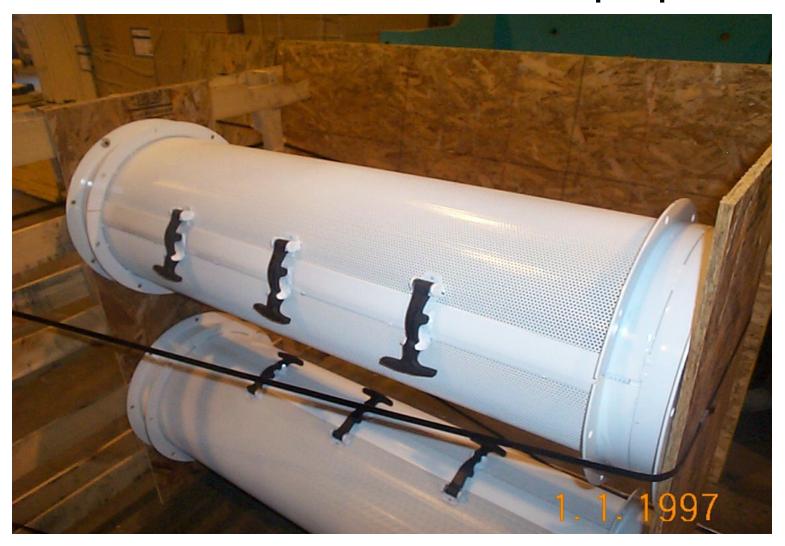

# Perforated Vent Sections Air bleed off to reduce air into pulper

#### Perforated Vent Section/Clean Out