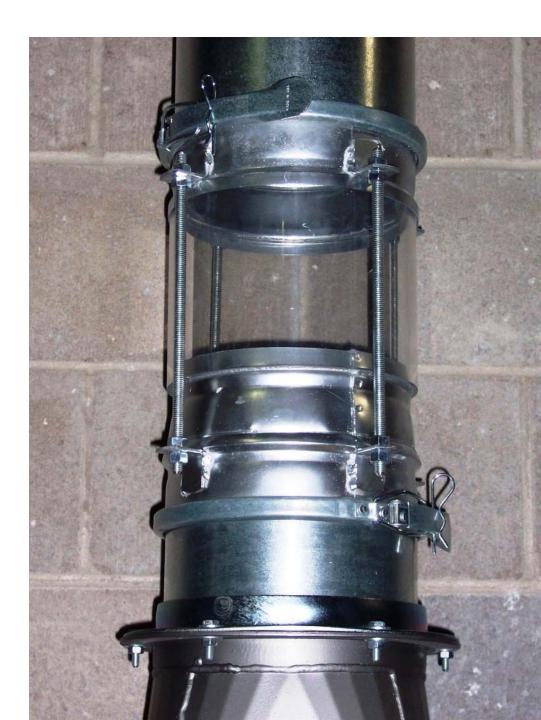

utor

- Quick Connect Flanges
- Adjustable Length Duct Sections



## Jumbo Inducers



# Perforated Vent Sections Air bleed off to reduce air into pulper



#### Inline Chopper/Diverter Hi Flo

- Hi speed chopping and diverting
- Set to length. Multiple stream capabilities
- Patented



#### Air Separators

- Fabric separators (rectangular or cylindrical)
- Cylindrical and Cyclone Types





#### **Dust Collection & Removal**



# Slitter Dust Systems



#### **Technical Services**

- Complete mechanical installation
- Install supervision & start up assistance & training
- Trouble Shooting and Engineering Studies



#### Paper Machines, Winders, Sheeters



## Patented Adjustable Inducer



# In-line Adjustable Inducer



#### Quick-Fit Ductwork



## Quick-Fit Ductwork



## Site Glass



#### Perforated Vent Section/Clean Out



## Pulper Discharge w/Spray Nozzle



## Wet Scrubber



# Wet Scrubber Air Discharge





3876 Whitetail Court Hobart WI 54155

Ph: 920-265-0941

Fax: 920-227-4178

Email: info@spin-corp.com