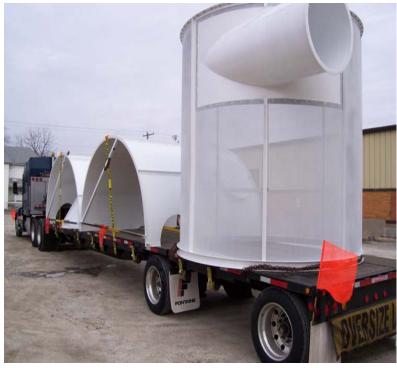

#### Air Separators

- Fabric separators (rectangular or cylindrical)
- Cylindrical and Cyclone Types