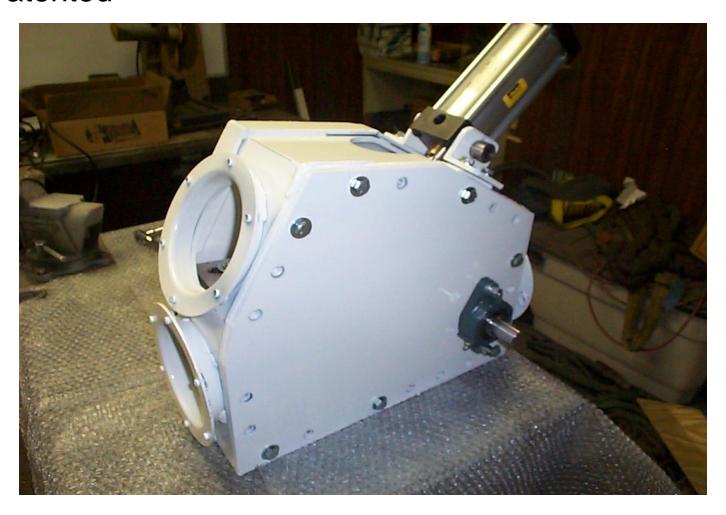

#### Inline Chopper/Diverter Hi Flo

- Hi speed chopping and diverting
- Set to length. Multiple stream capabilities
- Patented