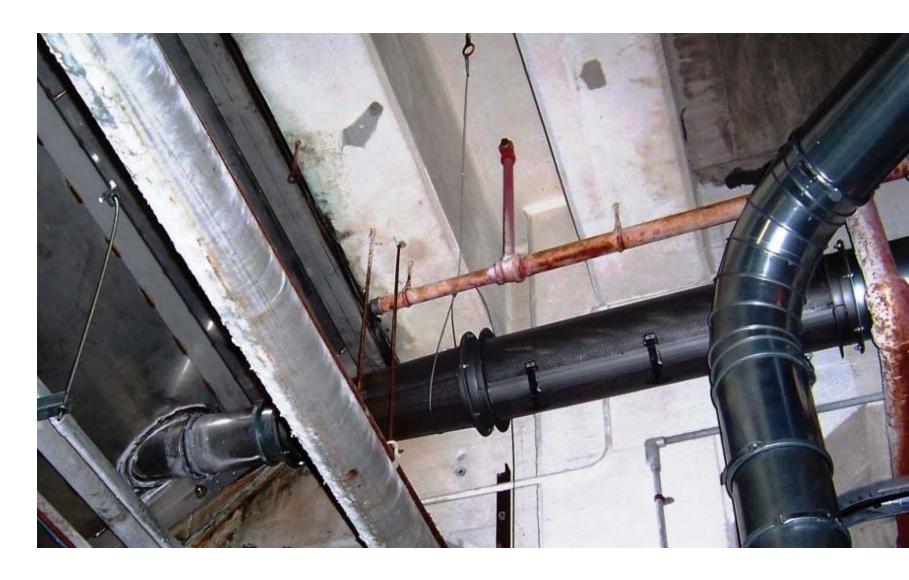

# Perforated Vent Sections Air bleed off to reduce air into pulper

#### Perforated Vent Section/Clean Out